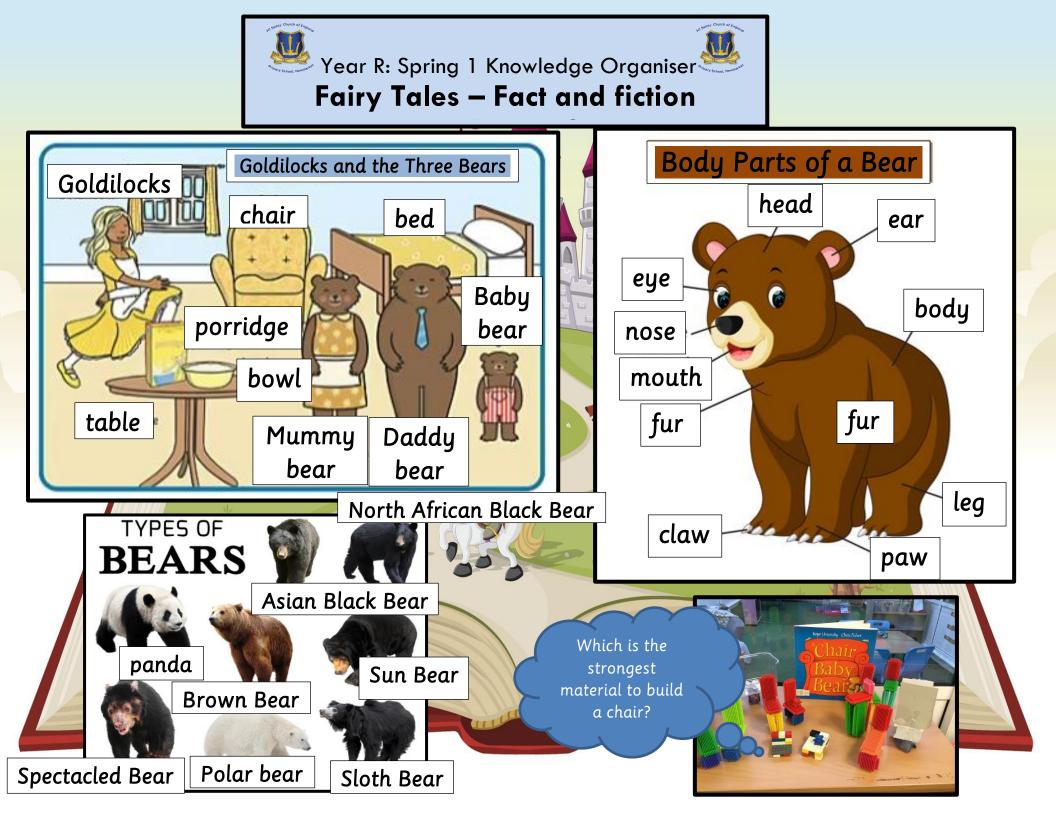

Year R: Spring 1 Knowledge Organiser

KT?

## Fairy Tales – Fact and fiction

|                                                                                                                                                   | New Vocabulary                                         | Chinese New Year Happy New Year! |
|---------------------------------------------------------------------------------------------------------------------------------------------------|--------------------------------------------------------|----------------------------------|
| Tales                                                                                                                                             | A story that has been retold over many years.          |