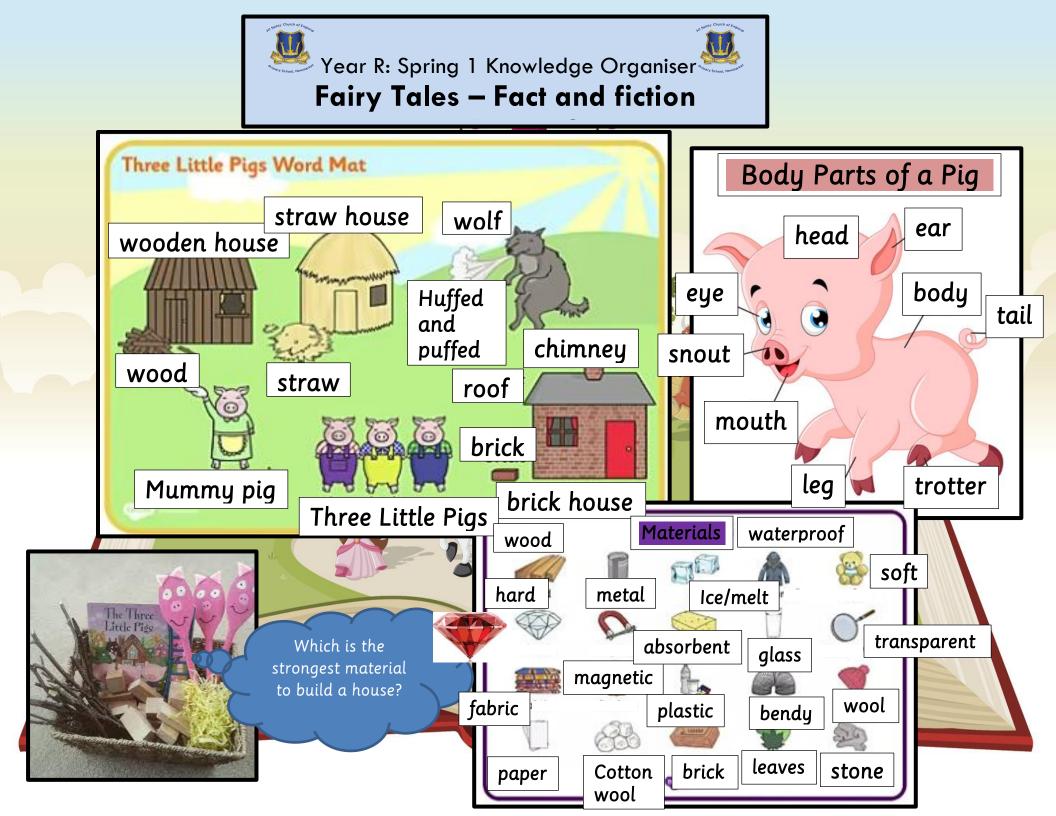

Year R: Spring 1 Knowledge Organiser

KT?

## Fairy Tales – Fact and fiction

|                                                                                                                                                   | New Vocabulary                                         | Chinese New Year Happy New Year! |
|---------------------------------------------------------------------------------------------------------------------------------------------------|--------------------------------------------------------|----------------------------------|
| Tales                                                                                                                                             | A story that has been retold over many years.          |